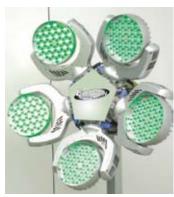

#### **RGB VERSION**

150 LEDs per color, wave lengths are optimized for maximum visible color gamut