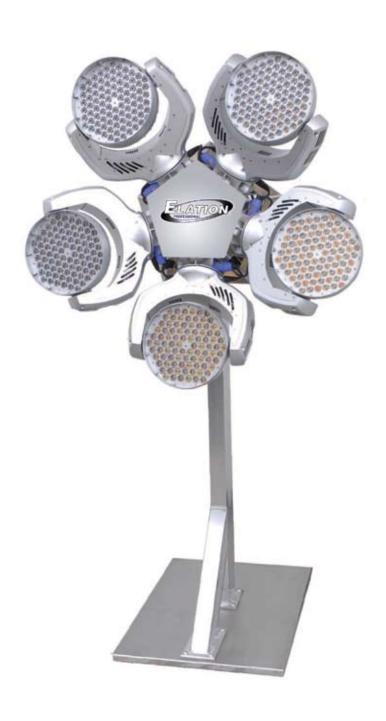

# expressed by impression

flower 5/90

The impression flower 5/90 is designed to create innovative lighting effects everywhere – indoor as well as outdoor. The light output from 450 pieces Luxeon K2 LEDs cannot be described – you need to see it live.

The brightness of the flower will paint the sky in any color you like or decorate buildings in a whole new way.

The impression flower 5/90 enhances the value of having a moving head LED fixture totally without base and the flower can be used for millions of light solutions.

#### **DIMENSIONS FLOWER 5/90**

Width of the base: 700 mm Length of the base: 800 mm height (head vertical): 1650 mm Weight Stand: 27,5 kg Weight Impression: 7,5 kg Weight (Stand, 5 x Impression) 65,0 kg