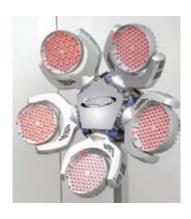

#### **RGB VERSION**

150 LEDs per color, wave lengths are optimized for maximum visible color gamut