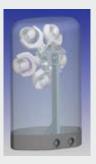

ator cluster interchangeable lens carrier with 10° beam angle (25° and 40° optional) integrated stray light screen

#### **MOVEMENT**

high precision stepping motor control 8 or 16 Bit resolution selectable maximum speed: 660° Pan in 2sec, 300° Tilt in 1sec, Position Feedback

#### **CONTROL**

DMX-512 protocol
backlit graphic-LCD
4 illuminated buttons
very quiet, temperature controlled
ventilation system
convection cooling possible if needed
overtemperature protection
color calibration feature
internal color-presets

#### CONNECTORS

DMX: XLR 3 pin Mains voltage: Powercon

### **OPERATION PARAMETERS**

Mains voltage: 100 240V, 50-60Hz, 350VA Maximum ambient temperature: 45°C Orientation: any

# **COLORS OF FIXTURE**

black, silver, white

# Domes for outdoor use



permanent outdoor use





rain cover