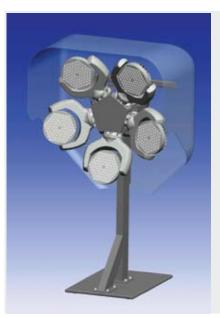

# expressed by impression

flower 5/90

The impression flower 5/90 is designed to create innovative lighting effects everywhere – indoor as well as outdoor. The light output from 450 pieces Luxeon K2 LEDs cannot be described – you need to see it live.

The brightness of the flower will paint the sky in any color you like or decorate buildings in a whole new way.

The impression flower 5/90 enhances the value of having a moving head LED fixture totally without base and the flower can be used for millions of light solutions.

#### **DIMENSIONS FLOWER 5/90**

Width of the base: 700 mm Length of the base: 800 mm height (head vertical): 1650 mm Weight Stand: 27,5 kg Weight Impression: 7,5 kg Weight (Stand, 5 x Impression) 65,0 kg