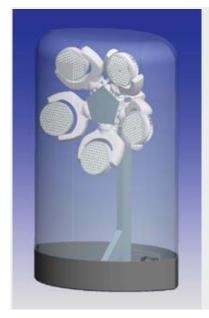

highly efficient collimator cluster interchangeable lens carrier with 10° beam angle (25° and 40° optional) integrated stray light screen

#### **MOVEMENT**

high precision stepping motor control 8 or 16 Bit resolution selectable maximum speed: 660° Pan in 2sec, 300° Tilt in 1sec, Position Feedback

#### **CONTROL**

DMX-512 protocol
backlit graphic-LCD
4 illuminated buttons
very quiet, temperature controlled
ventilation system
convection cooling possible if needed
overtemperature protection
color calibration feature
internal color-presets

#### CONNECTORS

DMX: XLR 3 pin Mains voltage: Powercon

### **OPERATION PARAMETERS**

Mains voltage: 100 240V, 50-60Hz, 350VA Maximum ambient temperature: 45°C Orientation: any

# **COLORS OF FIXTURE**

black, silver, white

# Domes for outdoor use



permanent outdoor use





rain cover