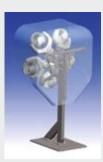

#### **DIMENSIONS FLOWER 5/90**

Width of the base: 700 mm Length of the base: 800 mm height (head vertical): 1650 mm Weight Stand: 27,5 kg Weight Impression: 7,5 kg Weight (Stand, 5 x Impression) 65,0 kg