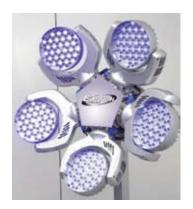

#### **RGB VERSION**

150 LEDs per color, wave lengths are optimized for maximum visible color gamut