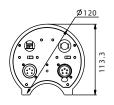

CONTROL STANDARD RDM E1.20-2006 & DMX-512 protocols

LISTING RoHS, CE compliant OPERATING TEMPERATURE -10 degC to +50degC STORAGE TEMPERATURE -20degC to +70degC

DIMENSIONS 264mm x 120mm x 113mm (10.4" x 4.7" x 4.4")

### DIMENSIONS

<sup>\*\*</sup> All rights reserved. Improvement and changes to specifications, design and all contents in this catalog, may be made at any time without prior notice.