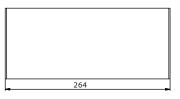

CONTROL STANDARD RDM E1.20-2006 & DMX-512 protocols

LISTING RoHS, CE compliant OPERATING TEMPERATURE -10 degC to +50degC STORAGE TEMPERATURE -20degC to +70degC

DIMENSIONS 264mm x 120mm x 113mm (10.4" x 4.7" x 4.4")

### DIMENSIONS

<sup>\*\*</sup> All rights reserved. Improvement and changes to specifications, design and all contents in this catalog, may be made at any time without prior notice.