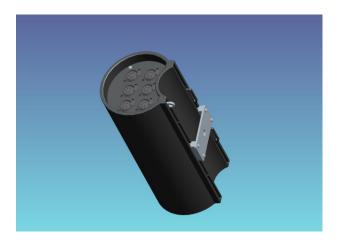

# RDM 56 6-w ay RDM / DMX Truss Mount Data Splitter

## **FEATURES**

- RDM / DMX data splitter
- Opto and electrical isolation between input and outputs
- Meets RDM E1.20-2006 & USITT DMX-512(1990) protocol standards
- Each output features an independent driver to boost signal
- Includes 2 hook and loop straps and bracket for truss mount
- RDM/DMX switch and Linkout/Terminate switch for easy operation