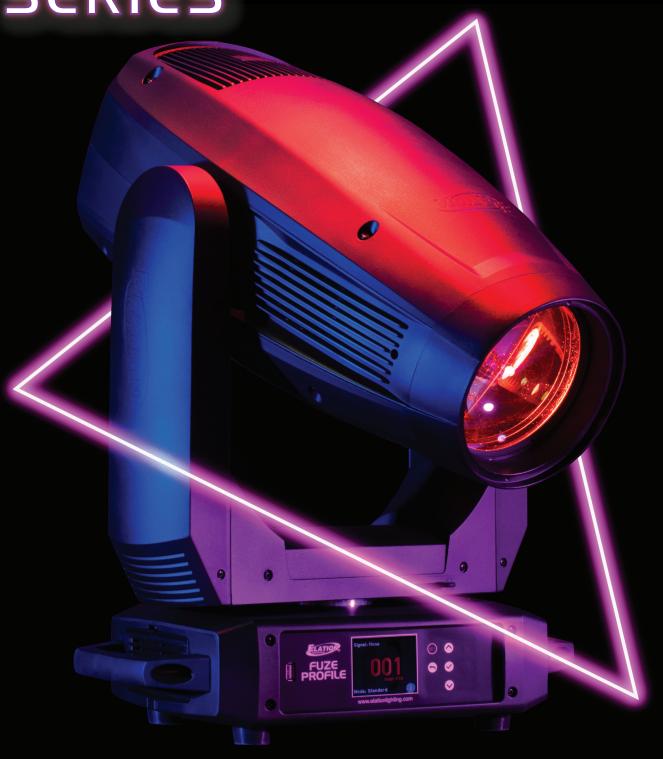

# FUZE



THE IDEAL FUSION OF PERFORMANCE, FEATURES AND VALUE





# FULL SPECTRUM

The Fuze Spot, Fuze Profile with framing and Fuze Wash FR with framing house powerful full-color-spectrum RGBMA color mixing engines that offer a high CRI and wide color gamut. Full featured with a strong, flat field performance, the Fuze Spot and Profile are the perfect combination for a variety of stage applications.



### SUPERIOR WASH

The Fuze Wash FR features a new 480W RGBMA LED engine offering an extremely high CRI and full -spectrum color engine calibrated and optimized for use with the Fuze Profile and Spot. It features a specially designed Fresnel lens optical design, providing a smooth and even wash, motorized zoom and an internal full blackout framing system for beam control and effects.



## SPOT EF