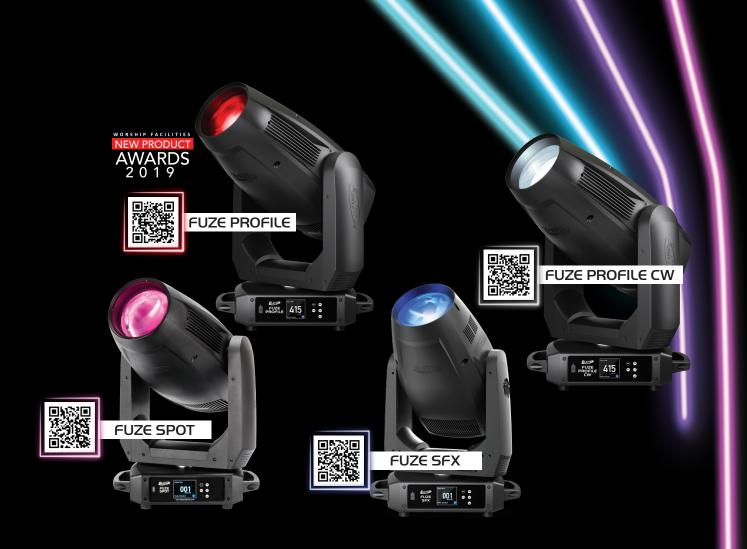

# FULL SPECTRUM

The Fuze Spot, Fuze Profile with framing and Fuze Wash FR with framing house powerful full-color-spectrum RGBMA color mixing engines that offer a high CRI and wide color gamut. Full featured with a strong, flat field performance, the Fuze Spot and Profile are the perfect combination for a variety of stage applications.

## SPOT EFFECTS

Designed as a compact yet powerful multi-functional spot, beam and FX moving head, the Fuze SFX features a remarkably bright 300W white LED engine with CMY color mixing system. Designed as the ultimate spot and effects fixture providing narrow beam angles to wide zoom coverage, it is loaded with features and new FX system for endless combinations and truly spectacular looks.

### **AUTOMATED ELLIPSOIDAL**

The Fuze Profile CW with cold white LED engine, framing, dual color wheels and gobos is ideal for exhibition, corporate event and broadcast lighting solutions. Housing a 380W 91 CRI White LED engine that ensures accurate color reproduction, it provides a clean, flat-field keylight and can be used anywhere a fully automated ellipsoidal fixture is required.