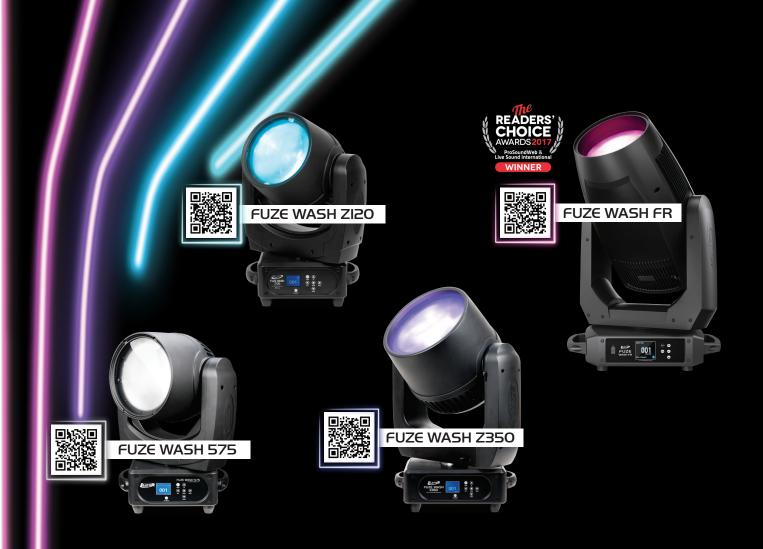

### SUPERIOR WASH

The Fuze Wash FR features a new 480W RGBMA LED engine offering an extremely high CRI and full -spectrum color engine calibrated and optimized for use with the Fuze Profile and Spot. It features a specially designed Fresnel lens optical design, providing a smooth and even wash, motorized zoom and an internal full blackout framing system for beam control and effects.

### EXHIBIT LIGHT

When quality of light is crucial in accurately reflecting an object's true color, the Fuze Wash 575 LED PAR moving head steps in with its high-output 350W Cool White / Daylight COB LED engine. With a high CRI of 95 and color temperature of 6,800K, it projects an even distribution and color temperature across a surface, a consistent light quality that looks great on camera and in person.

### HOMOGENEOUS WASH

The dynamic Fuze LED wash luminaires use single-lens RGBW COB LEDs for a wide palette of colors and an extremely homogenized field of light. Available in moving head and PAR versions (some IP65 rated), they are ideal lighting solutions anywhere a wash of high-quality colored light is required. Lighting designers value them for their non-pixel look as well as their ability to wash a surface without multi-shadows. Useful design features include a wide zoom angle range, 100% electronic dimming, variable dimming curves and high-speed strobe.